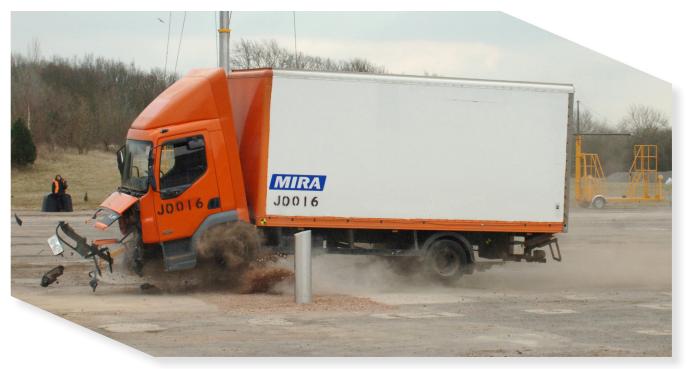

## MARS SHALLOW BOLLARD

The Shallow Mount Terra Mars Bollards has been successfully impact tested to the British PAS 68 specification stopping 7.5t @ 30mph (48kph) and 40mph (64kph).

With an embedment depth of only 230mm, the bollard is Polyester Powder Coated as standard, with a range of sleeves available including stainless steel finishes.

## SHALLOW BOLLARD

- V/7500[N2]/48/90:1.71/0.0
- V/7500[N2]/64/90:20.8/7.6
- 'Biscuit' Foundation Type B
- Embedment: 230mm
- Height above ground: 1050mm
- Diameter: 245mmø
- Finish: Polyester Powder Coated
- Options: Range of Aesthetic Sleeves, including stainless steel