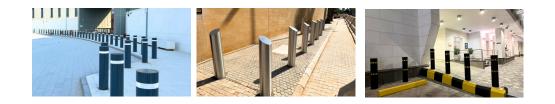

Shallow foundation technology has proved invaluable within city centers, outside airports, skyscrapers, and other applications where underground services such as utilities, car parks, and basements prevent standard depth bollards from being installed. Not only are installation costs greatly reduced, disruption is also areatly minimized when excavating.

IWA 14-1 Static & Rising Bollards are required to be installed at 1200mm between upright bollard faces to meet IWA 14-2 guidelines.