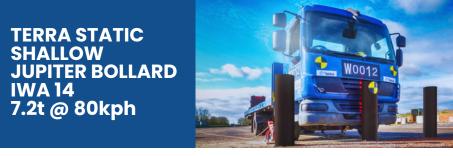

Safeguard urban spaces with the Terra Static shallow Jupiter Bollard IWA 14, crash tested to halt a 7.2-ton vehicle at 80kph. These bollards offer high-level protection with minimal installation disruption, ideal for city centers and high security areas with ultra-shallow foundation.

## **BENEFITS & FEATURES**

- IWA 14 Classification Codes: V/7200[N2A]/80/90:8.7
- Crash Tested 7.2t @ 80kph IWA 14
- Shallow Foundations of only 200mm ideal for existing sites where there are limited foundation depths due to underground services and utilities
- IWA14 Tested Height above ground: 1000mm
- Shallow Foundations of only 200mm, Foundation Type B
- Also available: Terra Jupiter Bollard and Removable Terra Jupiter Bollards
- Quick and easy to install less disruption to site and business.
- More environmentally friendly 25% less concrete used than a standard static bollard installation
- Stackable and easy to transport
- · Can match the decorative sleeves on the Rising Terra Universal Bollard and **Terra Jupiter Bollard**
- Painted to any RAL colour

The technology built into the Biscuit Bollards' core allows a shallow foundation depth of only 200mm, which is a fraction of the depth of typical impact-tested products. The Terra Static Jupiter Bollard provides a high level of protection against large Hostile Vehicles travelling at high speeds within inner city areas where limited foundation depths are available.