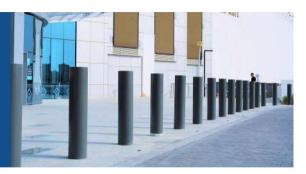

TERRA STATIC SHALLOW VENUS BOLLARD PAS 68 7.5t @ 48kph

Introducing the Terra Static Shallow Venus Bollard PAS 68, expertly designed to stop a 7.5-ton vehicle at 48kph. With a shallow embedment depth of 300mm and a durable paint coated finish, these bollards provide top-tier security and aesthetic versatility for high-risk areas.

The Terra Shallow Static Venus PAS 68 Bollard is engineered to provide exceptional security against vehicular threats, making it an essential asset for high-risk sites requiring robust protective measures. This bollard has undergone rigorous testing and has been successfully certified under the PAS 68 standard, a benchmark in the industry for impact-tested security barriers.