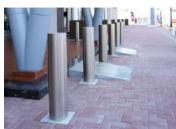

## FINISH OPTIONS

Coated

Sleeves

Bead Blasted Stainless Steel

316L Stainless Steel Mirror Finish

## TOP DESIGN OPTIONS

Bollard with Stainless Steel sleeve Mitre top and banding

Bollard with Stainless Steel Sleeve Mitre top

Bollard and Painted Flat top Banding

Bollard with Stainless Steel Sleeve Semidome with Banding