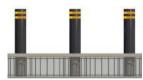

TERRA STATIC SHALLOW VENUS BOLLARD PAS 68 7.5t @ 48kph

Introducing the Terra Static Shallow Venus Bollard PAS 68, expertly designed to stop a 7.5-ton vehicle at 48kph. With a shallow embedment depth of 300mm and a durable paint coated finish, these bollards provide top-tier security and aesthetic versatility for high-risk areas.

The Terra Shallow Static Venus PAS 68 Bollard is engineered to provide exceptional security against vehicular threats, making it an essential asset for high-risk sites requiring robust protective measures. This bollard has undergone rigorous testing and has been successfully certified under the PAS 68 standard, a benchmark in the industry for impact-tested security barriers.