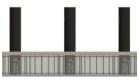

TERRA STATIC SHALLOW VENUS BOLLARD PAS 68 7.5t @ 48kph

Introducing the Terra Static Shallow Venus Bollard PAS 68, expertly designed to stop a 7.5-ton vehicle at 48kph. With a shallow embedment depth of 300mm and a durable paint coated finish, these bollards provide top-tier security and aesthetic versatility for high-risk areas.

The Terra Shallow Static Venus PAS 68 Bollard is engineered to provide exceptional security against vehicular threats, making it an essential asset for high-risk sites requiring robust protective measures. This bollard has undergone rigorous testing and has been successfully certified under the PAS 68 standard, a benchmark in the industry for impact-tested security barriers.