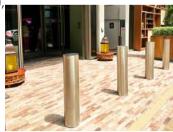

## FINISH OPTIONS

Coated

Sleeves

Bead Blasted Stainless Steel

316L Stainless Steel Mirror Finish

## TOP DESIGN OPTIONS

Bollard with Stainless Steel sleeve Mitre top and banding

Bollard with Stainless Steel Sleeve Mitre top

Bollard and Painted Flat top Banding

Bollard with Stainless Steel Sleeve Semidome with Banding