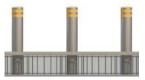

TERRA STATIC SHALLOW VENUS BOLLARD PAS 68 7.5t @ 48kph

Introducing the Terra Static Shallow Venus Bollard PAS 68, expertly designed to stop a 7.5-ton vehicle at 48kph. With a shallow embedment depth of 300mm and a durable paint coated finish, these bollards provide top-tier security and aesthetic versatility for high-risk areas.

The Terra Shallow Static Venus PAS 68 Bollard is engineered to provide exceptional security against vehicular threats, making it an essential asset for high-risk sites requiring robust protective measures. This bollard has undergone rigorous testing and has been successfully certified under the PAS 68 standard, a benchmark in the industry for impact-tested security barriers.