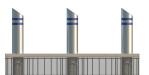

**TERRA STATIC VENUS BOLLARD PAS 68** 7.5t @ 48kph

Experience robust security with the Terra Venus Bollards, impact tested to PAS 68 standards, stopping 7.5 tons at 48kph. With a durable polyurathane paint coated finish and customizable sleeve options, these bollards provide reliable protection with an elegant touch.

The Terra Static Venus Bollard PAS 68 7.5t @ 48kph is a counter terrorist bollard, successfully PAS 68 impact tested stopping 7.5t vehicle travelling at 48kph which equates to 667kJ.

BSi PAS 68 Static and Rising Bollards are required to be installed at 1200mm between upright bollard faces to meet BSi PAS 69 guidelines.