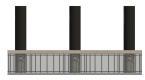

**TERRA STATIC VENUS BOLLARD PAS 68** 7.5t @ 48kph

Experience robust security with the Terra Venus Bollards, impact tested to PAS 68 standards, stopping 7.5 tons at 48kph. With a durable polyurathane paint coated finish and customizable sleeve options, these bollards provide reliable protection with an elegant touch.

The Terra Static Venus Bollard PAS 68 7.5t @ 48kph is a counter terrorist bollard, successfully PAS 68 impact tested stopping 7.5t vehicle travelling at 48kph which equates to 667kJ.

BSi PAS 68 Static and Rising Bollards are required to be installed at 1200mm between upright bollard faces to meet BSi PAS 69 guidelines.