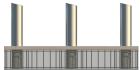

**TERRA STATIC VENUS BOLLARD PAS 68** 7.5t @ 48kph

Experience robust security with the Terra Venus Bollards, impact tested to PAS 68 standards, stopping 7.5 tons at 48kph. With a durable polyurathane paint coated finish and customizable sleeve options, these bollards provide reliable protection with an elegant touch.

The Terra Static Venus Bollard PAS 68 7.5t @ 48kph is a counter terrorist bollard, successfully PAS 68 impact tested stopping 7.5t vehicle travelling at 48kph which equates to 667kJ.

BSi PAS 68 Static and Rising Bollards are required to be installed at 1200mm between upright bollard faces to meet BSi PAS 69 guidelines.