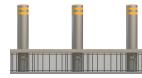

**TERRA STATIC VENUS BOLLARD PAS 68** 7.5t @ 48kph

Experience robust security with the Terra Venus Bollards, impact tested to PAS 68 standards, stopping 7.5 tons at 48kph. With a durable polyurathane paint coated finish and customizable sleeve options, these bollards provide reliable protection with an elegant touch.

The Terra Static Venus Bollard PAS 68 7.5t @ 48kph is a counter terrorist bollard, successfully PAS 68 impact tested stopping 7.5t vehicle travelling at 48kph which equates to 667kJ.

BSi PAS 68 Static and Rising Bollards are required to be installed at 1200mm between upright bollard faces to meet BSi PAS 69 guidelines.