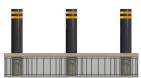

**TERRA STATIC VENUS BOLLARD PAS 68** 7.5t @ 48kph

Experience robust security with the Terra Venus Bollards, impact tested to PAS 68 standards, stopping 7.5 tons at 48kph. With a durable polyurathane paint coated finish and customizable sleeve options, these bollards provide reliable protection with an elegant touch.

The Terra Static Venus Bollard PAS 68 7.5t @ 48kph is a counter terrorist bollard, successfully PAS 68 impact tested stopping 7.5t vehicle travelling at 48kph which equates to 667kJ.

BSi PAS 68 Static and Rising Bollards are required to be installed at 1200mm between upright bollard faces to meet BSi PAS 69 guidelines.