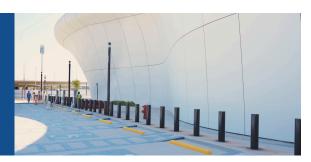

**TERRA STATIC VENUS BOLLARD PAS 68** 7.5t @ 48kph

Experience robust security with the Terra Venus Bollards, impact tested to PAS 68 standards, stopping 7.5 tons at 48kph. With a durable polyurathane paint coated finish and customizable sleeve options, these bollards provide reliable protection with an elegant touch.

The Terra Static Venus Bollard PAS 68 7.5t @ 48kph is a counter terrorist bollard, successfully PAS 68 impact tested stopping 7.5t vehicle travelling at 48kph which equates to 667kJ.

BSi PAS 68 Static and Rising Bollards are required to be installed at 1200mm between upright bollard faces to meet BSi PAS 69 guidelines.